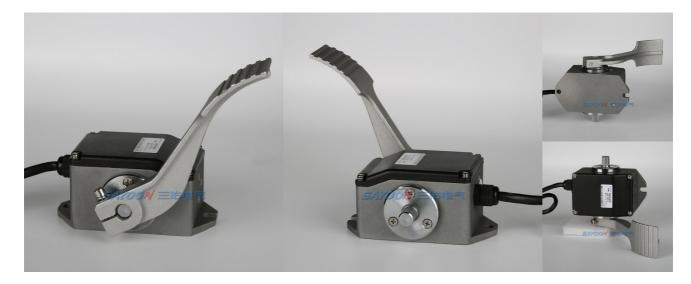

# Switches and Accessories EFP-001 Foot Throttle

### FEATURES

Pedal accelerator pedal device is through one of the most important components of motor controller management operation, its quality determines the user driving reliability and comfort. The company accelerator has the following characteristics:1 Mechanical and electronic signal, logic signal, to prevent runaway.2 double torsion spring design, reasonable structure, prevent speed, high safety.3 waterproof and anti vibration, suitable for a variety of vehicle environment.4 using imported components, temperature drift is small, the work is stable.5 high precision and high power imported potentiometer, long life.6 the output curve is reasonable, the vehicle control freely.