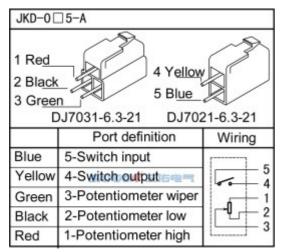

s              |  |
| Micro Switch Rated Current                     | 0.6A 125VDC             |  |
| Accelerate the operating voltage of the switch | 0-96V                   |  |
| Pedal position                                 | The left or right       |  |
| Installation form                              | Vertical or suspension  |  |
| Testing organization certification             | CE                      |  |

CE FC RoHS

Note: The main components of this product use imported brand potentiometers, and the output tolerance and performance refer to the parameters of potentiometer P270. If used as signal sampling, it should be filtered before use. If there are any selection issues, please contact our technical personnel.

### **INSTALLATION DIAGRAM**



# CE FC RoHS

# WIRING DIAGRAM





### FEATURES

Pedal accelerator pedal device is through one of the most important components of motor controller management operation, its quality determines the user driving reliability and comfort. The company accelerator has the following characteristics:1 Mechanical and electronic signal, logic signal, to prevent runaway.2 double torsion spring design, reasonable structure, prevent speed, high safety.3 waterproof and anti vibration, suitable for a variety of vehicle environment.4 using imported components, temperature drift is small, the work is stable.5 high precision and high power imported potentiometer, long life.6 the output curve is reasonable, the vehicle control freely.