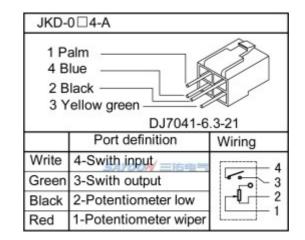

|  |
| Micro Switch Rated Current                     | 0.6A 125VDC             |  |
| Accelerate the operating voltage of the switch | 0-96V                   |  |
| Pedal position                                 | The left or right       |  |
| Installation form                              | Vertical or suspension  |  |
| Testing organization certification             | CE                      |  |

CE FC RoHS

Note: The main components of this product use imported brand potentiometers, and the output tolerance and performance refer to the parameters of potentiometer P270. If used as signal sampling, it should be filtered before use. If there are any selection issues, please contact our technical personnel.

### **INSTALLATION DIAGRAM**



# CE FC RoHS

# WIRING DIAGRAM





### FEATURES

Pedal accelerator pedal device is through one of the most important components of motor controller management operation, its quality determines the user driving reliability and comfort. The company accelerator has the following characteristics:1 Mechanical and electronic signal, logic signal, to prevent runaway.2 double torsion spring design, reasonable structure, prevent speed, high safety.3 waterproof and anti vibration, suitable for a variety of vehicle environment.4 using imported components, temperature drift is small, the work is stable.5 high precision and high power imported potentiometer, long life.6 the output curve is reasonable, the vehicle control freely.