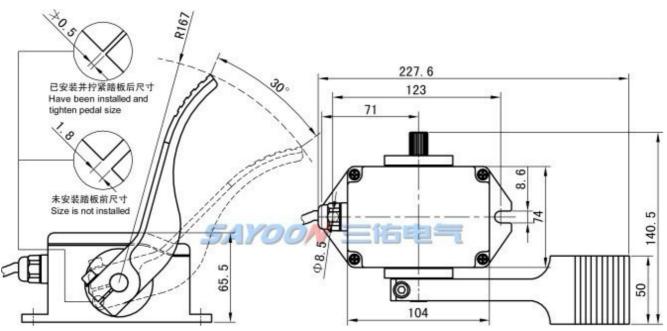

### **INSTALLATION DIAGRAM**

#### (Version 2.52)

| SAYOON Product Type                            | EFP-001                 |  |
|------------------------------------------------|-------------------------|--|
| Potentiometer life                             | 1000000 Cycle           |  |
| Output                                         | 0-5ΚΩ;5Κ-0Ω;0-2ΚΩ;0-2ΚΩ |  |
| Output power rating,watts                      | 2W at 70℃               |  |
| Output type                                    | Resistance              |  |
| Wire length                                    | 650 mm                  |  |
| Pedal rotation angle                           | 30 degrees              |  |
| Micro Switch Rated Current                     | 0.6A 125VDC             |  |
| Accelerate the operating voltage of the switch | 0-96V                   |  |
| Pedal position                                 | The left or right       |  |
| Installation form                              | Vertical or suspension  |  |
| Testing organization certification             | CE                      |  |