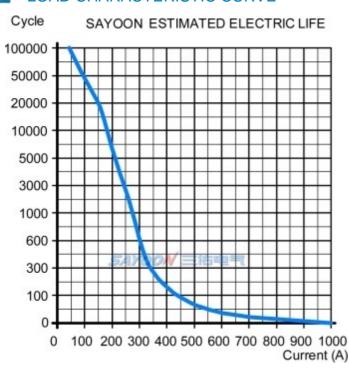

#### LOAD CHARACTERISTIC CURVE

#### **TECHNICAL PARAMETERS**

(Version 1.39)

| SAYOON Product Type                              | ZJQ150A-H                                          |
|--------------------------------------------------|----------------------------------------------------|
| Contact form                                     | 1 NO 1 NC Convert                                  |
| Coil Rated voltage (DC V)                        | 6V,12V,24V,36V,48V,60V,72V,84V,120V,150V,220V etc. |
| Contact voltage (DC V)                           | ≤60V                                               |
| Rated load current of contact 48V circuit (DC-1) | 150A                                               |
| Typical voltage drop across contacts per 100A    | ≤80mV                                              |
| The cooling pull-in voltage at (20±5)℃ (V)       | ≤70%                                               |
| The cooling drop-out voltage at (20±5)℃ (V)      | ≤35%, ≥5%                                          |
| Working voltage range of 40°C coil               | 0.8-1.2Us                                          |
| Drop-out time (n/o contacts to open)             | 30ms                                               |
| Pull-in time (n/o contacts to close)             | 6ms                                                |
| Maximum bounce time for contact connection       | 10ms                                               |
| Maximum bounce time for contact disconnection    | 3ms                                                |
| Insulation resistance                            | 20ΜΩ                                               |
| Electric strength to resist                      | 50Hz/60Hz 1000VAC 1minute                          |
| Typical fault currents which can be ruptured     | 1000A/5ms at 48V/DC                                |
| Coil power (W)                                   | 30-50                                              |
| Temperature rise of coil (K)                     | ≤80                                                |
| Temperature rise on outgoing terminal (K)        | ≤65                                                |
| Electrical life                                  | 20,000 times                                       |
| Mechanical life                                  | 300,000 times                                      |
| Work specification                               | Continuous or Intermittent                         |