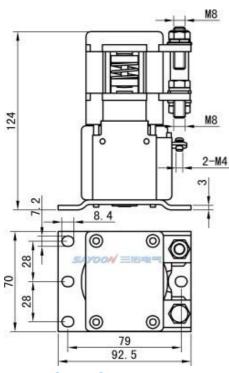

s or Intermittent                         |

#### LOAD CHARACTERISTIC CURVE

















## OTHER TECHNICAL PARAMETERS

| Contact material                   | Ag alloy |
|------------------------------------|----------|
| Load terminal type                 | M8 Screw |
| Coil terminal type                 | M4 Screw |
| Testing organization certification | CE,FCC   |

Note: As regarding to the different using environments of customers which requires different focus of the functions, and in order to improve the comprehensive properties of our products, sayoon may adjust the coil parameters, temperature rise and so on. The above parameters are for reference only, For details, please refer to the guidelines for selection and use of the SAYOON DC contactor.

#### **INSTALLATION DIAGRAM**



## WIRING DIAGRAM

# Single Pole Double Throw (Changeover) Contactor + 1.2.3.4 Contact Terminal A1.A2 Coil Terminal A1 Ø

## TEMPERATURE RISE CURVE















CE FC RoHS



Suitable for electric forklift, battery cars, tractors, excavators, brick machine, cleaning vehicles, automotive air-conditioning, communication power supply, uninterruptible power supply, power supply switches such as electroplating electronic control system control circuit, has the advantages of small volume, large load capacity, long service life, easy maintenance and other characteristics, welcomed by users. The products in accordance with the standard of the JB2286-78, JB3974-85, YD / 585-92, YD / T512-92 requirements; the plant and related test unit test, meet the standard requirements, the user use for many