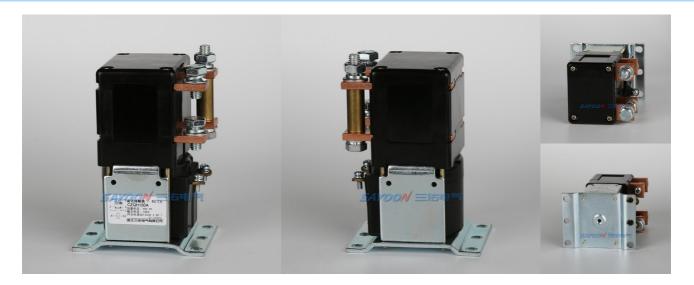

#### ZJQ150A-H DC Contactor

#### USES

This product have one normally open and one normally close contact, for using in DC circuits and can be powered with battery of recitified power. They perform power switching funcition for power switching operations of traction drives as well as pump motor and other electric vehicles.

| ZJQ | <u>150A</u> | <u>-H</u> | <u>/24V</u> |
|-----|-------------|-----------|-------------|
| 1   | 2           | 3         | 4           |

- 1 Product type
- 2 Rated current
- 3 Circuit structure: 1NO 1NC transformation
- 4 Coil rated voltage: 6V,12V,24V,36V,48V,60V,72V,84V,120V,150V,220V etc.