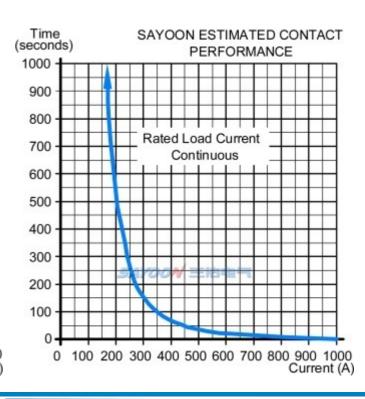

#### **TECHNICAL PARAMETERS**

(Version 1.39)

| SAYOON Product Type                              | ZJQ150A-H                                          |
|--------------------------------------------------|----------------------------------------------------|
| Contact form                                     | 1 NO 1 NC Convert                                  |
| Coil Rated voltage (DC V)                        | 6V,12V,24V,36V,48V,60V,72V,84V,120V,150V,220V etc. |
| Contact voltage (DC V)                           | ≤60V                                               |
| Rated load current of contact 48V circuit (DC-1) | 150A                                               |
| Typical voltage drop across contacts per 100A    | ≤80mV                                              |
| The cooling pull-in voltage at (20±5)℃ (V)       | ≤70%                                               |
| The cooling drop-out voltage at (20±5)℃ (V)      | ≤35%, ≥5%                                          |
| Working voltage range of 40°C coil               | 0.8-1.2Us                                          |
| Drop-out time (n/o contacts to open)             | 30ms                                               |
| Pull-in time (n/o contacts to close)             | 6ms                                                |
| Maximum bounce time for contact connection       | 10ms                                               |
| Maximum bounce time for contact disconnection    | 3ms                                                |
| Insulation resistance                            | 20ΜΩ                                               |
| Electric strength to resist                      | 50Hz/60Hz 1000VAC 1minute                          |
| Typical fault currents which can be ruptured     | 1000A/5ms at 48V/DC                                |
| Coil power (W)                                   | 30-50                                              |
| Temperature rise of coil (K)                     | ≤80                                                |
| Temperature rise on outgoing terminal (K)        | ≤65                                                |
| Electrical life                                  | 20,000 times                                       |
| Mechanical life                                  | 300,000 times                                      |
| Work specification                               | Continuous or Intermittent                         |