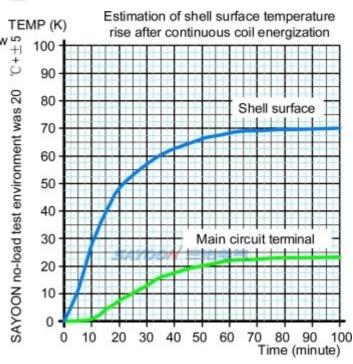

## TEMPERATURE RISE CURVE

CE FC RoHS

Suitable for electric forklift, battery cars, tractors, excavators, brick machine, cleaning vehicles, automotive air-conditioning, communication power supply, uninterruptible power supply, power supply switches such as electroplating electronic control system control circuit, has the advantages of small volume, large load capacity, long service life, easy maintenance and other characteristics, welcomed by users. The products in accordance with the standard of the JB2286-78, JB3974-85, YD / 585-92, YD / T512-92 requirements; the plant and related test unit test, meet the standard requirements, the user use for many years, the maximum to meet user needs, quality and reliable.

#### **TECHNICAL PARAMETERS**

(Version 1.39)

| SAYOON Product Type                              | ZJQ150A-H                                          |
|--------------------------------------------------|----------------------------------------------------|
| Contact form                                     | 1 NO 1 NC Convert                                  |
| Coil Rated voltage (DC V)                        | 6V,12V,24V,36V,48V,60V,72V,84V,120V,150V,220V etc. |
| Contact voltage (DC V)                           | ≤60V                                               |
| Rated load current of contact 48V circuit (DC-1) | 150A                                               |
| Typical voltage drop across contacts per 100A    | ≤80mV                                              |
| The cooling pull-in voltage at (20±5)℃ (V)       | ≤70%                                               |
| The cooling drop-out voltage at (20±5)℃ (V)      | ≤35%, ≥5%                                          |
| Working voltage range of 40°C coil               | 0.8-1.2Us                                          |
| Drop-out time (n/o contacts to open)             | 30ms                                               |
| Pull-in time (n/o contacts to close)             | 6ms                                                |
| Maximum bounce time for contact connection       | 10ms                                               |
| Maximum bounce time for contact disconnection    | 3ms                                                |
| Insulation resistance                            | 20ΜΩ                                               |
| Electric strength to resist                      | 50Hz/60Hz 1000VAC 1minute                          |
| Typical fault currents which can be ruptured     | 1000A/5ms at 48V/DC                                |
| Coil power (W)                                   | 30-50                                              |
| Temperature rise of coil (K)                     | ≤80                                                |
| Temperature rise on outgoing terminal (K)        | ≤65                                                |
| Electrical life                                  | 20,000 times                                       |
| Mechanical life                                  | 300,000 times                                      |
| Work specification                               | Continuous or Intermittent                         |